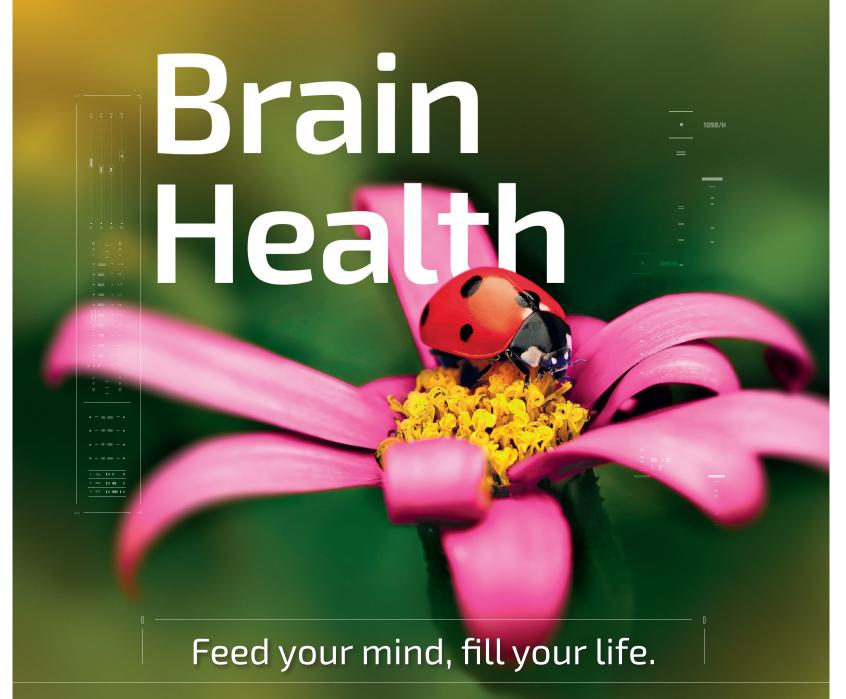

### MIRTOSELECT®

THE ORIGINAL BILBERRY EXTRACT Restore. Aid cognitive flexibility and executive function.